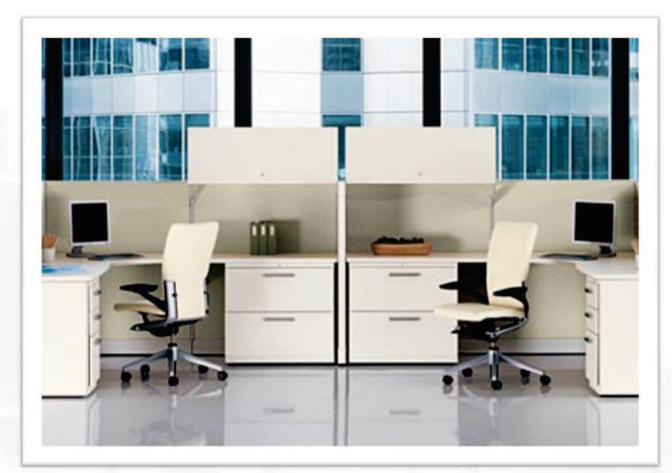

### The H2O Concept



The project is inspired by the walk 2 work culture. The project that's all encompassing

Includes office, residential and lifestyle conveniences all under one roof.





### **Imperia H20 Towers**

Imperia Office Spaces spread over 15.5 lac sft offer world class facilities to its patrons. Our 6 towers ie. Cyber, Corel, Pearl, Emerald and Onyx are magnificent structures built out of steel and glass façade ensuring a chic and modern feel.





- Size 150 sq Ft
- Carpet area 8 ft \* 12.5ft





**Conference Room & Meeting Room** 

on every floor





## With Reception Area on every floor





### **Cafeteria on every floor**





## 300 Sft. Office Spaces@6250





## **Fully Furnished Office Spaces**

500 sq ft @ Psft





## **Fully Furnished Office Spaces**





# Fully FURNISHED OFFICE SPACES

750 sq. ft.@ Psft





## **Fully Furnished Office Spaces**

1000 sq. ft.@Psft





#### **Furnished 2 Succeed**

- Energy Efficient Air Conditioner
- Laptop with Intel Core Processor
- Personal Computer
- LCD Monitor & Key Board
- Director's Cabin Director's Table,
  Director's Ergonomically Chair
- Specially Designed Visitor Chairs
- 4 Work Stations
- Reception Space
- Modular Staff Work Stations
- Designer light
- Indoor Plants
- Fax

- Well equipped Pantry with Cordless Electric Kettle, Fine Bone China
- Crockery, Modular Filling Cabinet,
  Water Filter, Refrigerator
- Adjustable Reading Glass Top
- Vitrified Flooring
- Rare Paintings
- Portable LED Table Lamp
- Spacious Book Shelf
- Designer False Ceilings