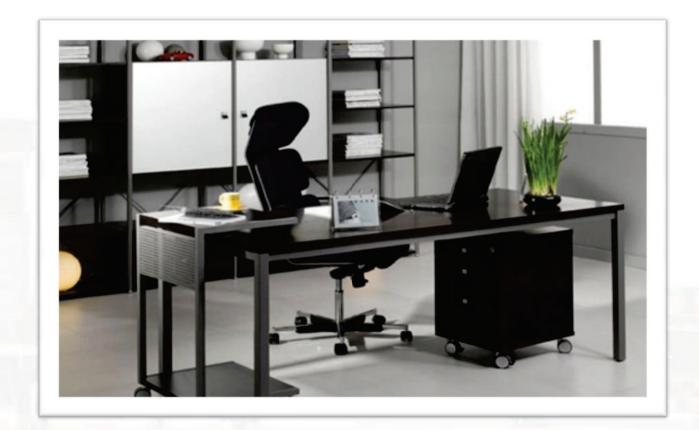

#### **Furnished 2 Succeed**

- Energy Efficient Air Conditioner
- Laptop with Intel Core Processor
- Personal Computer
- LCD Monitor & Key Board
- Director's Cabin Director's Table,
  Director's Ergonomically Chair
- Specially Designed Visitor Chairs
- 4 Work Stations
- Reception Space
- Modular Staff Work Stations
- Designer light
- Indoor Plants
- Fax

- Well equipped Pantry with Cordless Electric Kettle, Fine Bone China
- Crockery, Modular Filling Cabinet,
  Water Filter, Refrigerator
- Adjustable Reading Glass Top
- Vitrified Flooring
- Rare Paintings
- Portable LED Table Lamp
- Spacious Book Shelf
- Designer False Ceilings
- Digital Cordless Phones
- Advance Printer System and Scanner
- Venetian Blinds
- Meeting Room on every floor