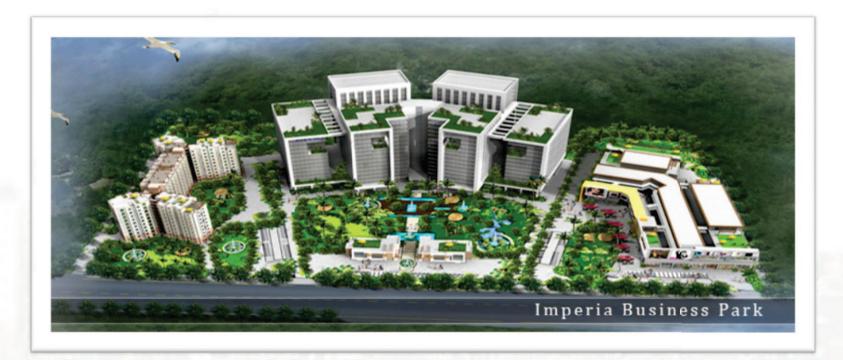

### The H2O Concept

The project is inspired by the walk 2 work culture. The project that's all encompassing

Includes office, residential and lifestyle conveniences all under one roof.

### **Imperia H20 Towers**

Imperia Office Spaces spread over 15.5 lac sft offer world class facilities to its patrons. Our 6 towers ie. Cyber, Corel, Pearl, Emerald and Onyx are magnificent structures built out of steel and glass façade ensuring a chic and modern feel.

## Imperia H2O Arcade

- Mallcum Cineplex
- Hypermarket
- Food Court