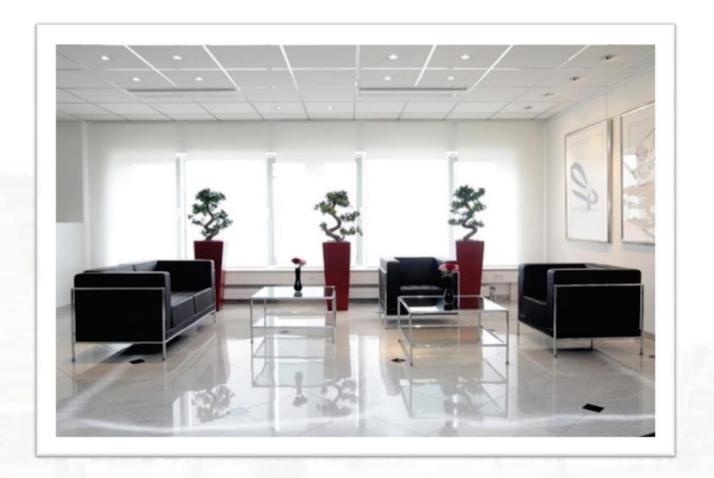

g

Includes office, residential and lifestyle conveniences all under one roof.





### **Imperia H20 Towers**

Imperia Office Spaces spread over 15.5 lac sft offer world class facilities to its patrons. Our 6 towers ie. Cyber, Corel, Pearl, Emerald and Onyx are magnificent structures built out of steel and glass façade ensuring a chic and modern feel.





- Size 150 sq Ft
- Carpet area 8 ft \* 12.5ft





**Conference Room & Meeting Room** 

on every floor





## With Reception Area on every floor





### **Cafeteria on every floor**





## 300 Sft. Office Spaces@6250





## **Fully Furnished Office Spaces**

500 sq ft @ Psft





## **Fully Furnished Office Spaces**





# Fully FURNISHED OFFICE SPACES

750 sq. ft.@ Psft





## **Fully Furnished Office Spaces**

1000 sq. ft.@Psft





#### **Furnished 2 Succeed**

- Energy Efficient Air Conditioner
- Laptop with Intel Core Processor
- Personal Computer
- LCD Monitor & Key Board
- Director's Cabin Director's Table,
  Director's Ergonomically Chair
- Specially Designed Visitor Chairs
- 4 Work Stations
- Reception Space
- Modular Staff Work Stations
- Designer light
- Indoor Plants
- Fax

- Well equipped Pantry with Cordless Electric Kettle, Fine Bone China
- Crockery, Modular Filling Cabinet,
  Water Filter, Refrigerator
- Adjustable Reading Glass Top
- Vitrified Flooring
- Rare Paintings
- Portable LED Table Lamp
- Spacious Book Shelf
- Designer False Ceilings
- Digital Cordless Phones
- Advance Printer System and Scanner
- Venetian Blinds
- Meeting Room on every floor



#### There's More...

- Ground Level Faciliti