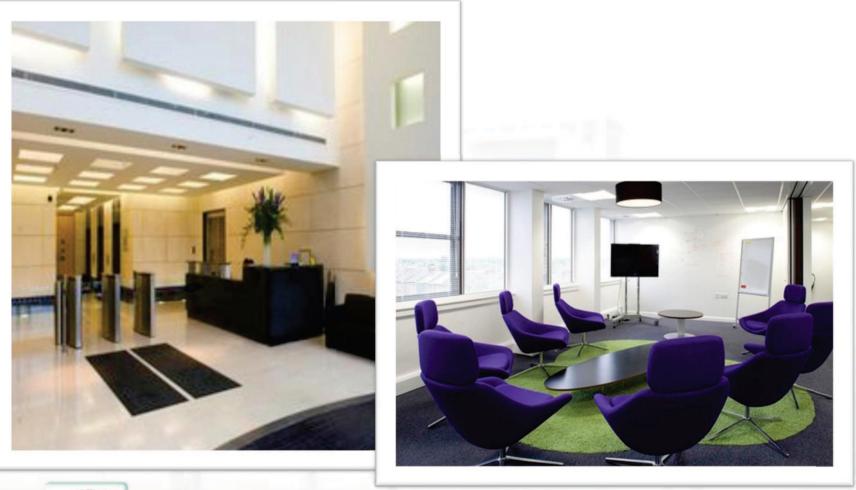

## With Reception Area on every floor

- Size 150 sq Ft
- Carpet area 8 ft \* 12.5ft

**Conference Room & Meeting Room** 

on every floor