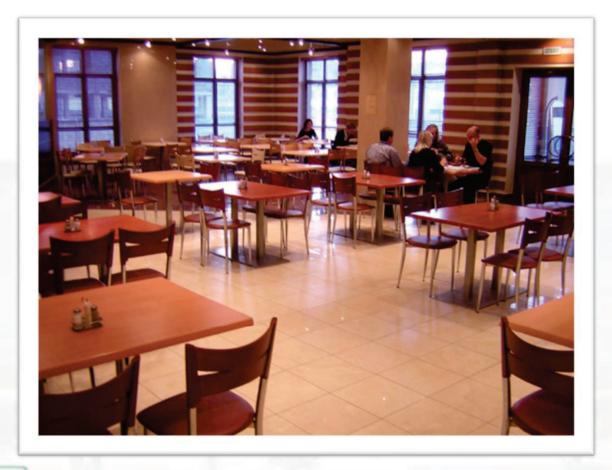

### The H2O Concept



The project is inspired by the walk 2 work culture. The project that's all encompassing

Includes office, residential and lifestyle conveniences all under one roof.





### **Imperia H20 Towers**

Imperia Office Spaces spread over 15.5 lac sft offer world class facilities to its patrons. Our 6 towers ie. Cyber, Corel, Pearl, Emerald and Onyx are magnificent structures built out of steel and glass façade ensuring a chic and modern feel.





- Size 150 sq Ft
- Carpet area 8 ft \* 12.5ft





**Conference Room & Meeting Room** 

on every floor





## With Reception Area on every floor





### **Cafeteria on every floor**





## 300 Sft. Office Spaces@6250





## **Fully Furnished Office Spaces**

500 sq ft @ Psft





## **Fully Furnished Office Spaces**





# Fully FURNISHED OFFICE SPACES

750 sq. ft.@ Psft





## **Fully Furnished Office Spaces**

1000 sq. ft.@Psft





#### **Furnished 2 Succeed**

- Energy Efficient Air Conditioner
- Laptop with Intel Core Processor
- Personal Computer
- LCD Monitor & Key Board
- Director's Cabin Director's Table,
  Director's Ergonomically Chair
- Specially Designed Visitor Chairs
- 4 Work Stations
- Reception Space
- Modular Staff Work Stations
- Designer light
- Indoor Plants
- Fax

- Well equipped Pantry with Cordless Electric Kettle, Fine Bone China
- Crockery, Modular Filling Cabinet,
  Water Filter, Refrigerator
- Adjustable Reading Glass Top
- Vitrified Floo