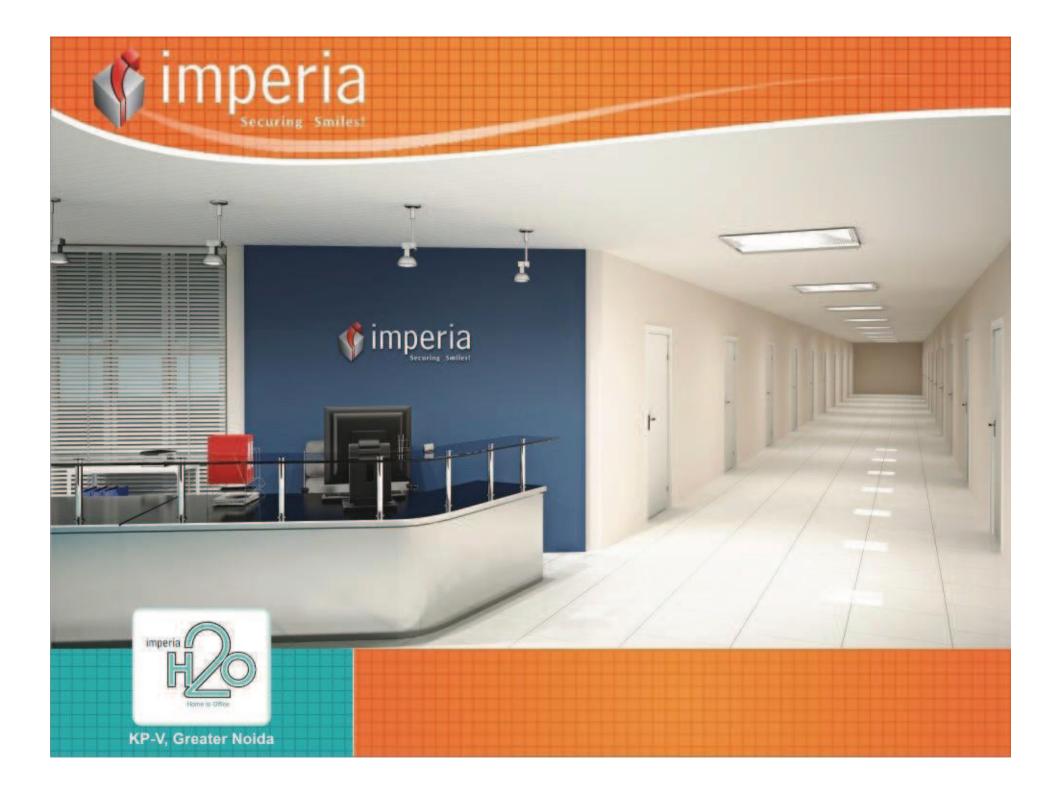

### **Imperia H20 Towers**

Imperia Office Spaces spread over 15.5 lac sft offer world class facilities to its patrons. Our 6 towers ie. Cyber, Corel, Pearl, Emerald and Onyx are magnificent structures built out of steel and glass façade ensuring a chic and modern feel.

## With Reception Area on every floor

### **Cafeteria on every floor**