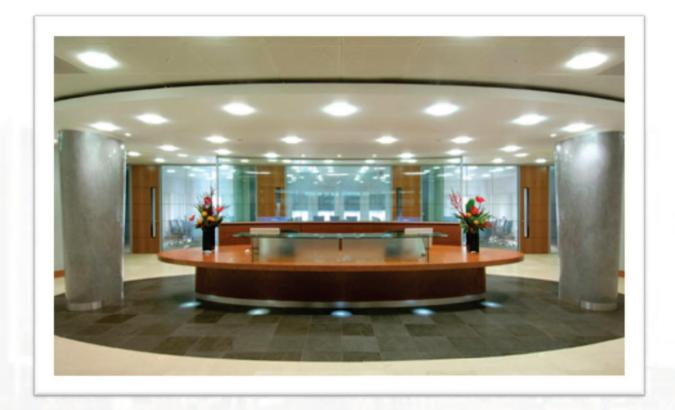

### The H2O Concept



The project is inspired by the walk 2 work culture. The project that's all encompassing

Includes office, residential and lifestyle conveniences all under one roof.





### **Imperia H20 Towers**

Imperia Office Spaces spread over 15.5 lac sft offer world class facilities to its patrons. Our 6 towers ie. Cyber, Corel, Pearl, Emerald and Onyx are magnificent structures built out of steel and glass façade ensuring a chic and modern feel.





- Size 150 sq Ft
- Carpet area 8 ft \* 12.5ft





**Conference Room & Meeting Room** 

on every floor





## With Reception Area on every floor





### **Cafeteria on every floor**





## 300 Sft. Office Spaces@6250





## **Fully Furnished Office Spaces**

500 sq ft @ Psft





## **Fully Furnished Office Spaces**





# Fully FURNISHED OFFICE SPACES

750 sq. ft.@ Psft





## **Fully Furnished Office Spaces**

1000 sq. ft.@Psft





#### **Furnished 2 Succeed**

- Energy Efficient Air Conditioner
- Laptop with Intel Core Processor
- Personal Computer
- LCD Monitor & Key Board
- Director's Cabin Director's Table,
  Director's Ergonomically Chair
- Specially Designed Visitor Chairs
- 4 Work Stations
- Reception Space
- Modular Staff Work Stations
- Designer light
- Indoor Plants
- Fax

- Well equipped Pantry with Cordless Electric Kettle, Fine Bone China
- Crockery, Modular Filling Cabinet,
  Water Filter, Refrigerator
- Adjusta